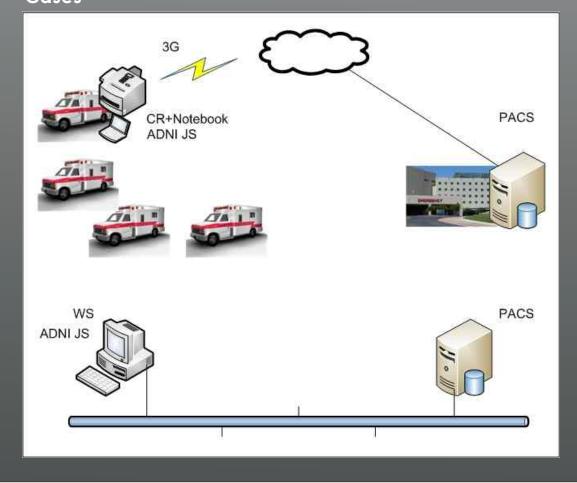

#### Cases

### Cases

- Mobile CRs sending to Hospitals.
- WS to PACS.
- PACS to PACS.

ADNI JS will send and retry
the Images. If the server is
off line, ADNI JS will continue
trying till it goes on line. Also,
it can change to other
predetermined server.
It can make DICOM
Compression in order to
speed up time transmission or
to reduce PACs storage
usage.