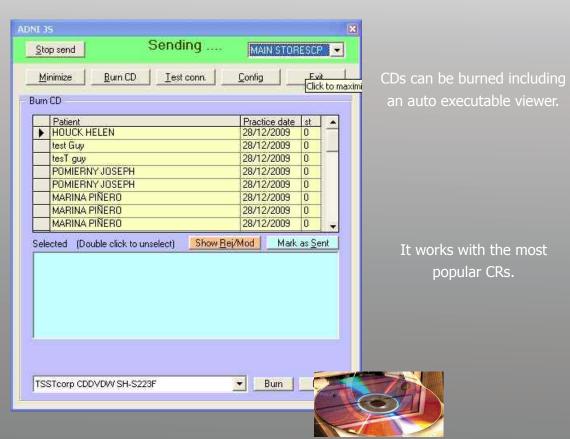

### Cases

- Mobile CRs sending to Hospitals.
- WS to PACS.
- PACS to PACS.

ADNI JS will send and retry
the Images. If the server is
off line, ADNI JS will continue
trying till it goes on line. Also,
it can change to other
predetermined server.
It can make DICOM
Compression in order to
speed up time transmission or
to reduce PACs storage
usage.