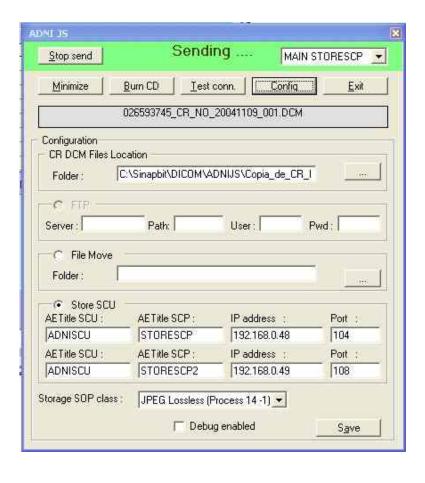

#### SIMPLE STATUS INTERFACE

You can see transmission status and what server is connected at a glance.

### Cases

- Mobile CRs sending to Hospitals.
- WS to PACS.
- PACS to PACS.

ADNI JS will send and retry
the Images. If the server is
off line, ADNI JS will continue
trying till it goes on line. Also,
it can change to other
predetermined server.
It can make DICOM
Compression in order to
speed up time transmission or
to reduce PACs storage
usage.